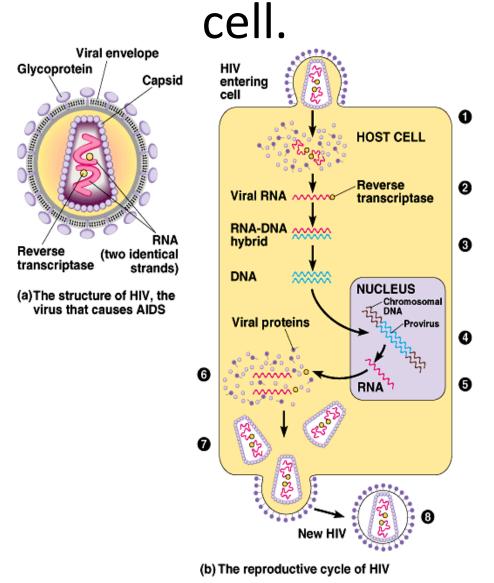

#### AIDS Virus attacking a T helper white blood

Copyright @ Pearson Education, Inc., publishing as Benjamin Cummings.