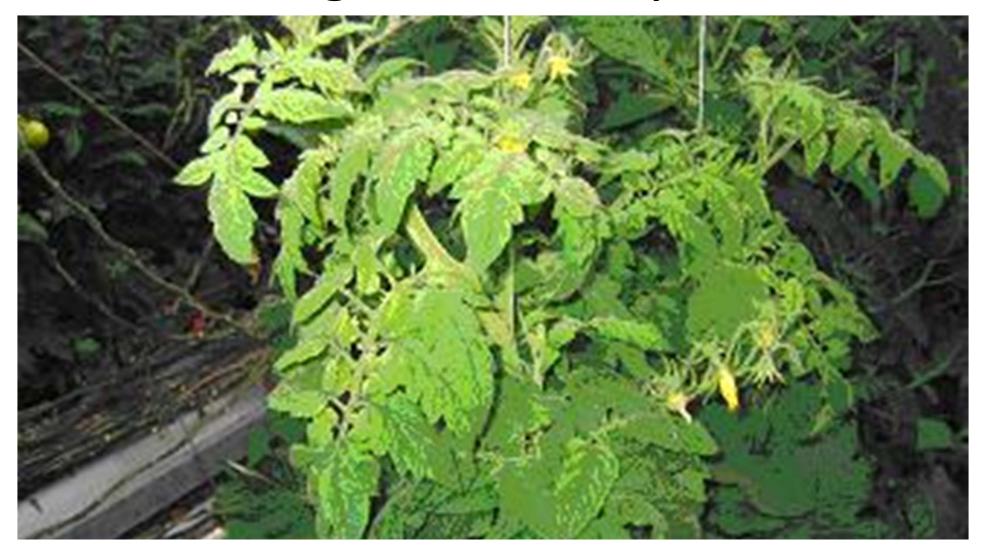

### Tobacco Mosaic Virus (Virus is making the leaf turn yellow)

Copyright @ Pearson Education, Inc., publishing as Benjamin Cummings.

# Viroids attacking a plant and turning the leaves yellow.

Prion affecting proteins of a cell. Remember, protein structure is important in proper protein function.

Copyright @ Pearson Education, Inc., publishing as Benjamin Cummings.