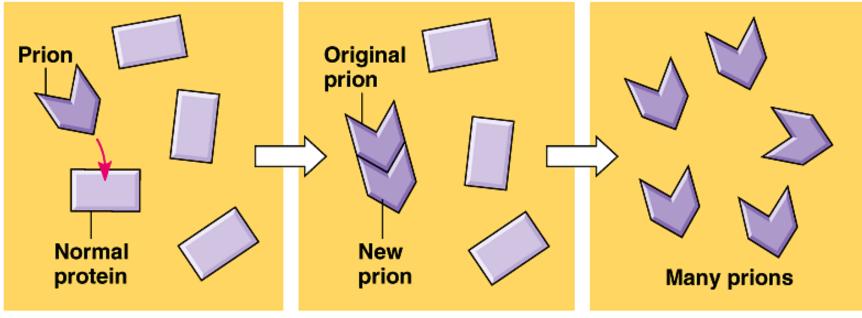

# Viroids attacking a plant and turning the leaves yellow.

Prion affecting proteins of a cell. Remember, protein structure is important in proper protein function.

Copyright @ Pearson Education, Inc., publishing as Benjamin Cummings.