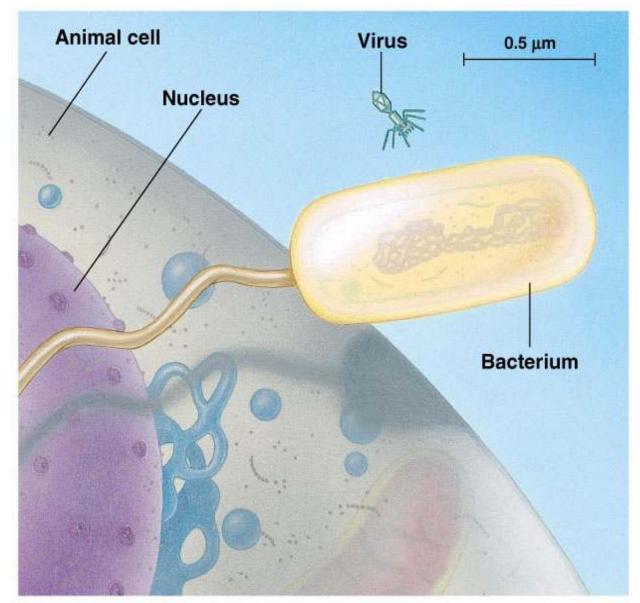

## Virus "size"

Copyright @ Pearson Education, Inc., publishing as Benjamin Cummings.

## Bacteriophage attacking a bacterium.

Copyright @ Pearson Education, Inc., publishing as Benjamin Cummings.