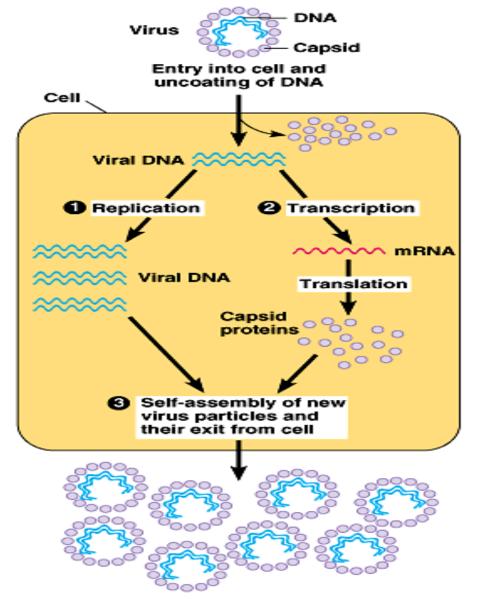

#### **Viral Reproduction**

Copyright @ Pearson Education, Inc., publishing as Benjamin Cummings.