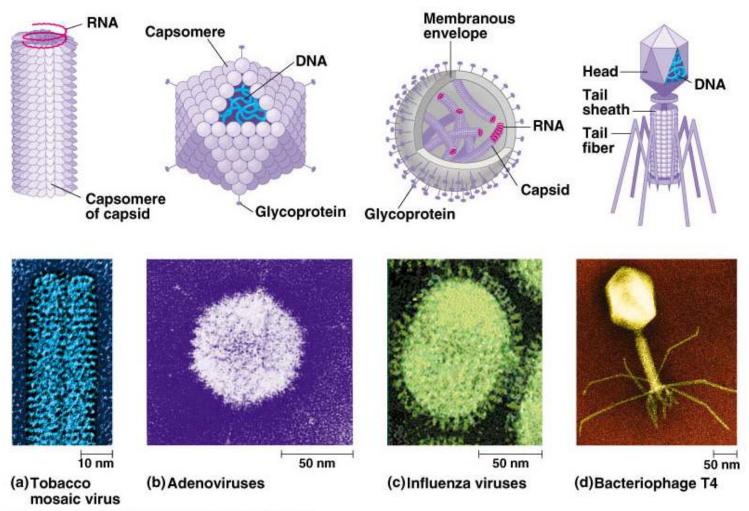

#### **Viral Structure**

Copyright @ Pearson Education, Inc., publishing as Benjamin Cummings.

Viral envelope from host Previous host cell top. Infected cell bottom.

Copyright @ Pearson Education, Inc., publishing as Benjamin Cummings.