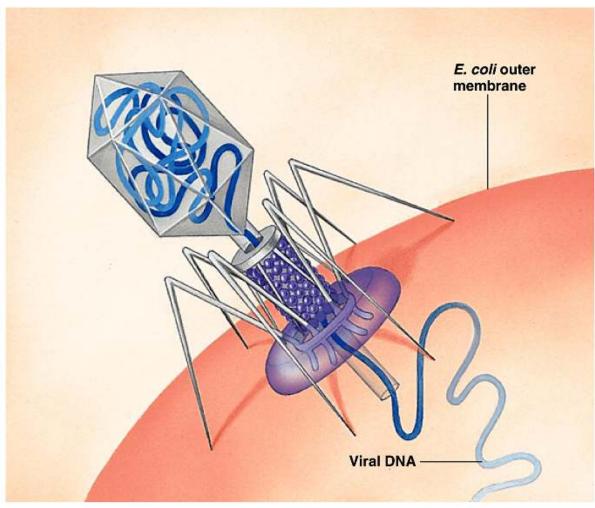

## Bacteriophage attacking a bacterium.

Copyright @ Pearson Education, Inc., publishing as Benjamin Cummings.