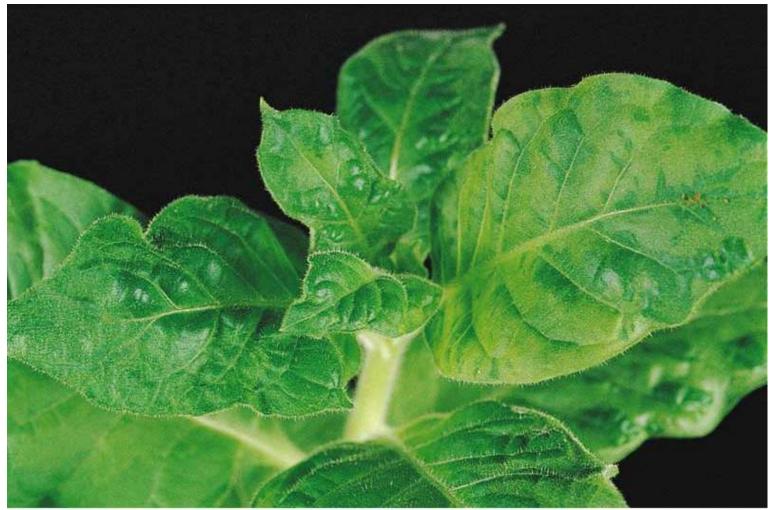

### Tobacco Mosaic Virus (Virus is making the leaf turn yellow)

Copyright @ Pearson Education, Inc., publishing as Benjamin Cummings.