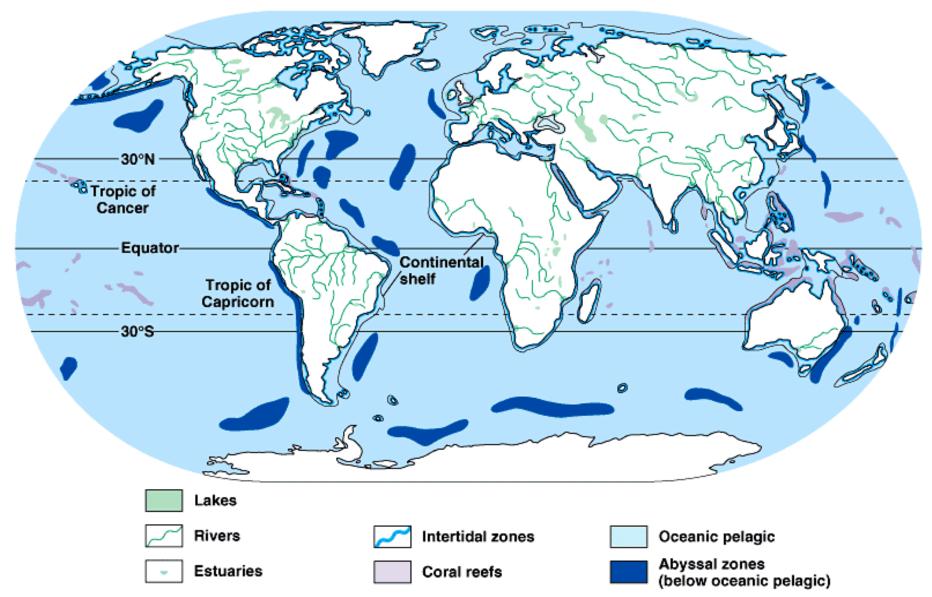

#### **Aquatic Biomes**

Copyright @ Pearson Education, Inc., publishing as Benjamin Cummings.

# Coral Reefs of the World(purple areas) Rainforests of the oceans