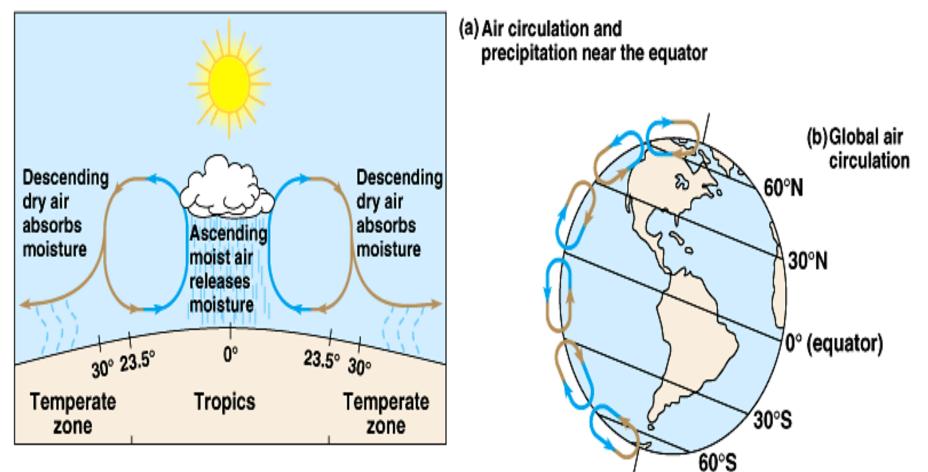

# Pre AP Biology

### Ecology Introduction (6.1) Part 1

## **Biotic - Living**



## Abiotic = non-living



# Levels of Ecology Organismal



# Levels of Ecology Populations



## Levels of Ecology Communities



# Levels of Ecology Ecosystems



## Levels of Ecology Landscapes



# Levels of Ecology Biosphere



# **Biogeography of Kangaroos**



Copyright @ Pearson Education, Inc., publishing as Benjamin Cummings.

## Transplant - Zebra Mussels



## Transplant - Kudzu



# Transplant - Fire Ants



# Fire Ant Migration from Mobile

## Fire Ant Bites



# Transplant - African "killer" Bees



# Pre AP Biology

### Ecology Introduction (6.1) Part 2

# Hadley cell model Shows the movement of water vapor around the globe



## Local effect - Mountains



Copyright @ Pearson Education, Inc., publishing as Benjamin Cummi

## **Rain Shadow Effect**



Copyright © Pearson Education, Inc., publishing as Benjamin Cummings.

# Thermocline in ponds and lakes



Copyright @ Pearson Education, Inc., publishing as Benjamin Cummings.

# Pre AP Biology

### Ecology Introduction (6.1) Part 3

#### **Aquatic Biomes**



Copyright @ Pearson Education, Inc., publishing as Benjamin Cummings.

## Coastal & Ocean terms



Copyright @ Pearson Education, Inc., publishing as Benjamin Cummings.

# Coral Reefs of the World(purple areas) Rainforests of the oceans



#### Fresh water terms



Copyright © Pearson Education, Inc., publishing as Benjamin Cummings.

# **Oligiotrophic Lake**



# Eutrophic Lake



## **Stream Headwaters**