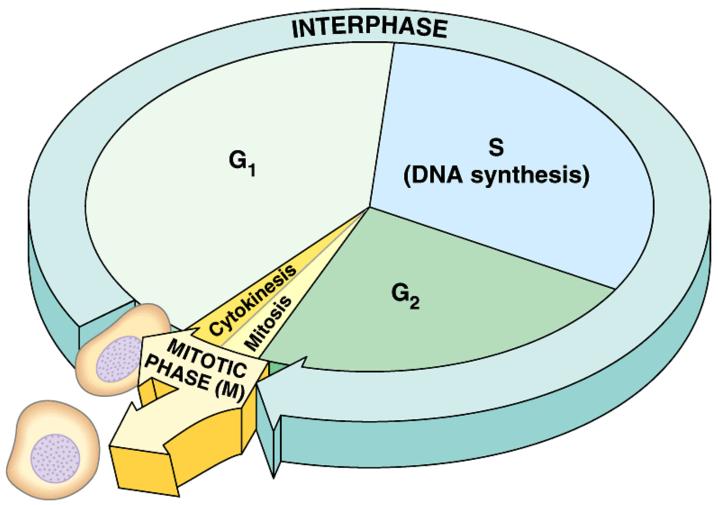

### Pre – AP Biology

#### The Cell Cycle (1.5) Part 1

### One cell becoming two



## Chromatin vs. Chromosomes appearance within the cell.



Copyright @ Pearson Education, Inc., publishing as Benjamin Cummings.

## DNA coiling up using histones



Copyright @ Pearson Education, Inc., publishing as Benjamin Cummings.

## Chromosome Duplication The DNA is replicated during the S phase



Copyright © Pearson Education, Inc., publishing as Benjamin Cummings.

### Pre – AP Biology

#### The Cell Cycle (1.5) Part 2

## Interphase





## Interphase cell (Look at the chromatin in the nucleus.)



## **Starting Mitosis**



Copyright @ Pearson Education, Inc., publishing as Benjamin Cummings.

## Cell in Prophase



#### Second half of Mitosis Can you "see" the phases in the name?



Copyright @ Pearson Education, Inc., publishing as Benjamin Cummings.

## Cell in Metaphase



## Cell in Anaphase



## Cell in Telophase



## Spindle Apparatus and Motor protein "walking" the chromosomes



(a) Hypothesis



## Can you find the different phases in this onion root tip?



#### Animal vs. Plant cytokinesis



100 µm



Copyright @ Pearson Education, Inc., publishing as Benjamin Cummings.







## **Binary Fission in Bacteria**



Copyright © Pearson Education, Inc., publishing as Benjamin Cummings.

### Pre – AP Biology