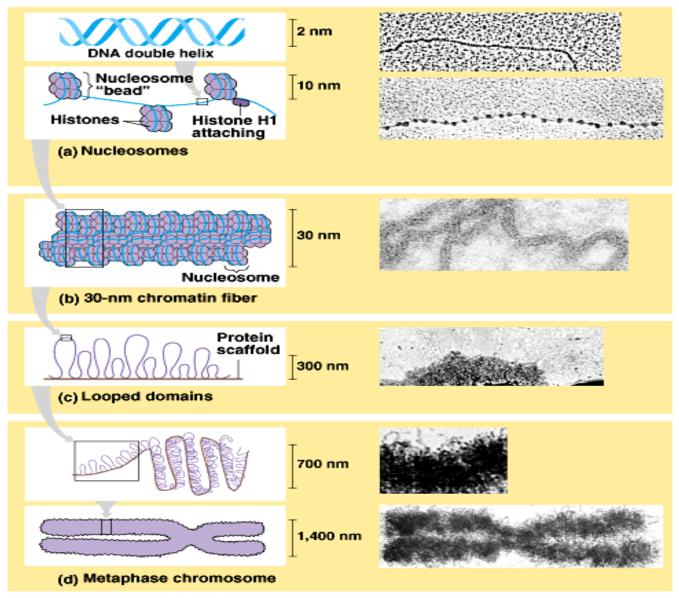

## DNA coiling up using histones

Copyright @ Pearson Education, Inc., publishing as Benjamin Cummings.