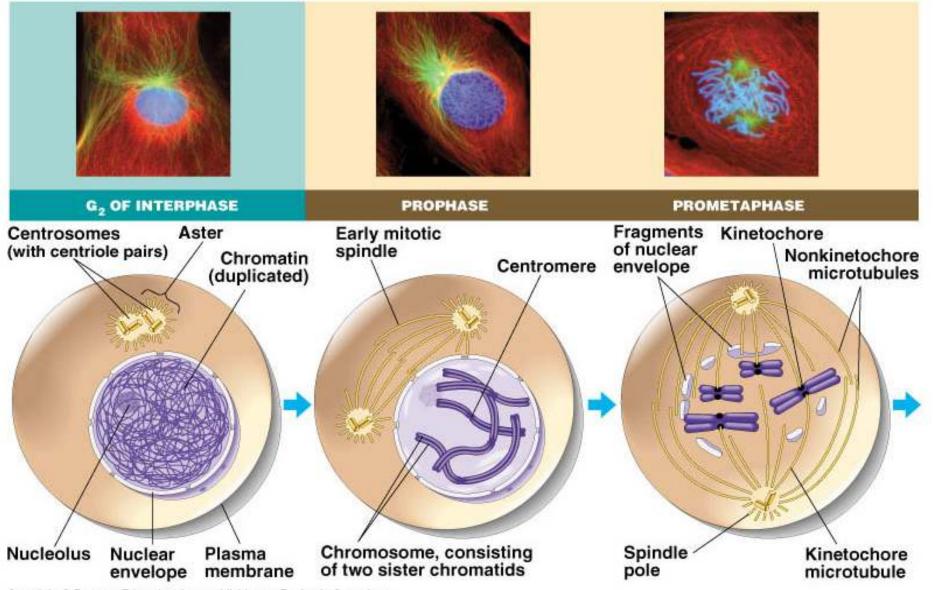

## **Starting Mitosis**

Copyright @ Pearson Education, Inc., publishing as Benjamin Cummings.

## Cell in Prophase