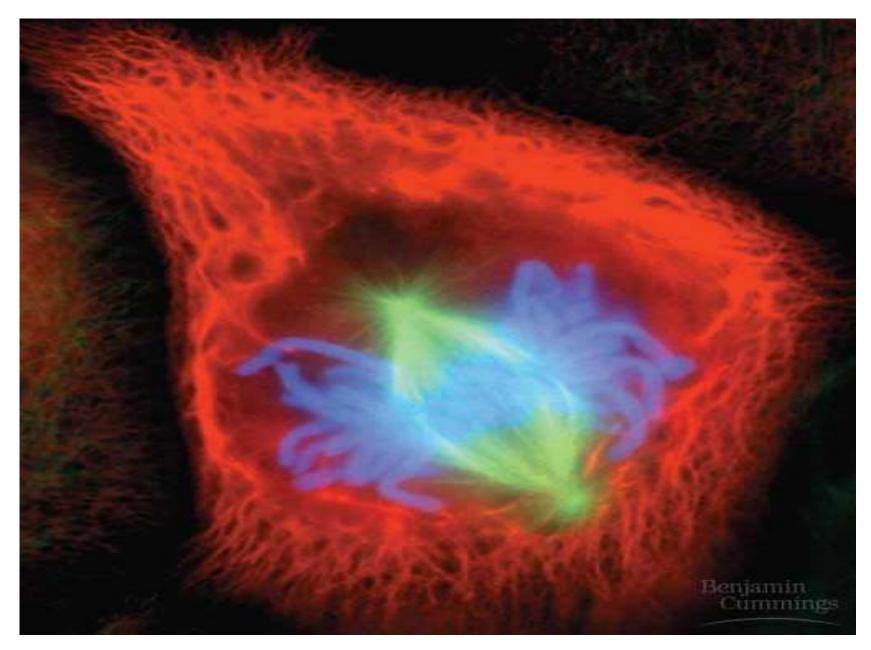

## Chromatin vs. Chromosomes appearance within the cell.



Copyright @ Pearson Education, Inc., publishing as Benjamin Cummings.

## DNA coiling up using histones



Copyright @ Pearson Education, Inc., publishing as Benjamin Cummings.

## Chromosome Duplication The DNA is replicated during the S phase



Copyright © Pearson Education, Inc., publishing as Benjamin Cummings.

### Pre – AP Biology

#### The Cell Cycle (1.5) Part 2

## Interphase





## Interphase cell (Look at the chromatin in the nucleus.)



## **Starting Mitosis**



Copyright @ Pearson Education, Inc., publishing as Benjamin Cummings.

## Cell in Prophase



#### Second half of Mitosis Can you "see" the phases in the name?



Copyright @ Pearson Education, Inc., publishing as Benjamin Cummings.

## Cell in Metaphase



## Cell in Anaphase



## Cell in Telophase



## Spindle Apparatus and Motor protein "walking" the chromosomes



(a) Hypothesis



## Can you find the different phases in this onion root tip?



#### Animal vs. Plant cytokinesis



100 µm



Copyright @ Pearson Education, Inc., publishing as Benjamin Cummings.







## **Binary Fission in Bacteria**



Copyright © Pearson Education, Inc., publishing as Benjamin Cummings.

### Pre – AP Biology

#### The Cell Cycle (1.5) Part 3

# Checkpoints (Is all going according to plan?)



Density-dependent inhibition Notice how the mass begins to grow because cancerous cells ignore density



## Benign Tumor



## Malignant cancer cells from the breast (See the ABNORMAL "crab" shape of the cells.)