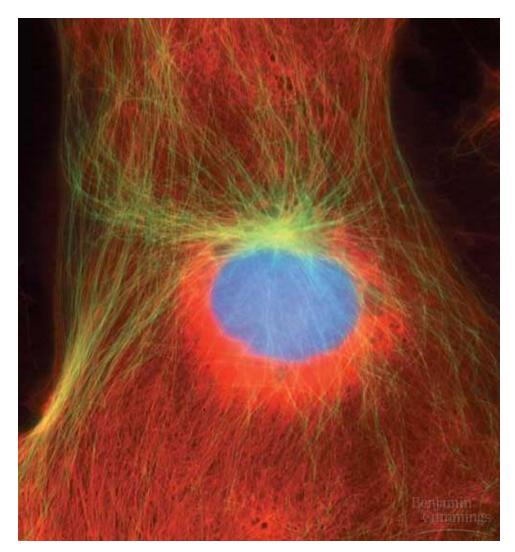

### Pre – AP Biology

#### The Cell Cycle (1.5) Part 1

### One cell becoming two



## Chromatin vs. Chromosomes appearance within the cell.



Copyright @ Pearson Education, Inc., publishing as Benjamin Cummings.

## DNA coiling up using histones



Copyright @ Pearson Education, Inc., publishing as Benjamin Cummings.

## Chromosome Duplication The DNA is replicated during the S phase



Copyright © Pearson Education, Inc., publishing as Benjamin Cummings.

### Pre – AP Biology

#### The Cell Cycle (1.5) Part 2

## Interphase





## Interphase cell (Look at the chromatin in the nucleus.)



## **Starting Mitosis**



Copyright @ Pearson Education, Inc., publishing as Benjamin Cummings.

## Cell in Prophase



#### Second half of Mitosis Can you "see" the phases in the name?



Copyright @ Pearson Education, Inc., publishing as Benjamin Cummings.

## Cell in Metaphase



## Cell in Anaphase



## Cell in Telophase



## Spindle Apparatus and Motor protein "walking" the chromosomes



(a) Hypothesis



## Can you find the different phases in this onion root tip?



#### Animal vs. Plant cytokinesis



100 µm



Copyright @ Pearson Education, Inc., publishing as Benjamin Cummings.







## **Binary Fission in Bacteria**



Copyright © Pearson Education, Inc., publishing as Benjamin Cummings.

### Pre – AP Biology

#### The Cell Cycle (1.5) Part 3

# Checkpoints (Is all going