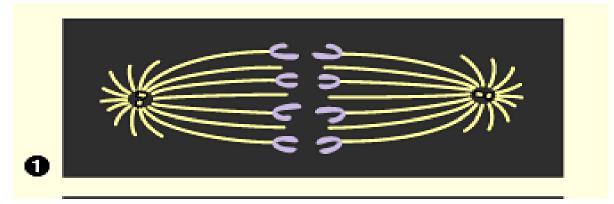

## Spindle Apparatus and Motor protein "walking" the chromosomes

(a) Hypothesis