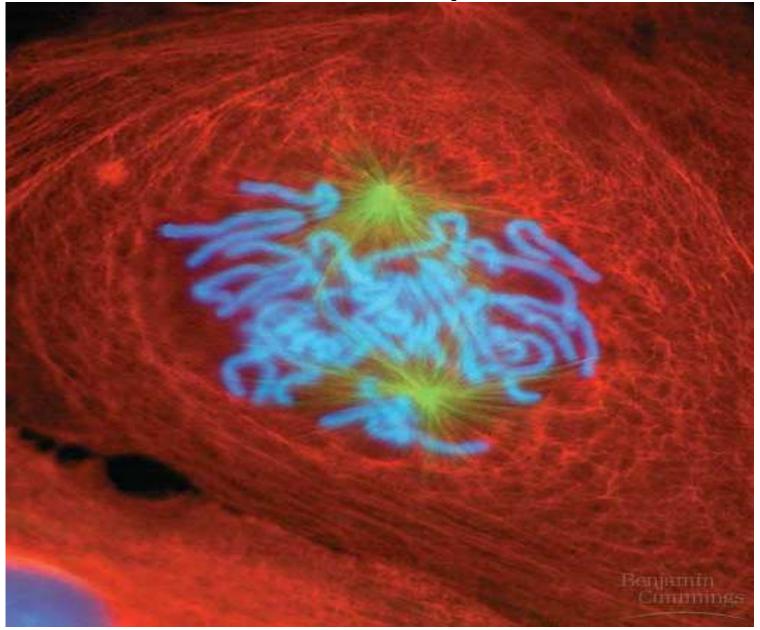

### Pre – AP Biology

#### The Cell Cycle (1.5) Part 1

### One cell becoming two



## Chromatin vs. Chromosomes appearance within the cell.



Copyright @ Pearson Education, Inc., publishing as Benjamin Cummings.

## DNA coiling up using histones



Copyright @ Pearson Education, Inc., publishing as Benjamin Cummings.

## Chromosome Duplication The DNA is replicated during the S phase



Copyright © Pearson Education, Inc., publishing as Benjamin Cummings.

### Pre – AP Biology

#### The Cell Cycle (1.5) Part 2

## Interphase





## Interphase cell (Look at the chromatin in the nucleus.)



## **Starting Mitosis**



Copyright @ Pearson Education, Inc., publishing as Benjamin Cummings.

## Cell in Prophase



#### Second half of Mitosis Can you "see" the phases in the name?



Copyright @ Pearson Education, Inc., publishing as Benjamin Cummings.

## Cell in Metaphase



## Cell in Anaphase



## Cell in Telophase



## Spindle Apparatus and Motor protein "walking" the chromosomes



(a) Hypothesis



## Can you find the different phases in this onion root tip?



#### Animal vs. Plant cytokinesis



100 µm



Copyright @ Pearson Education, Inc., publishing as Benjamin Cummings.







## **Binary Fission in Bacteria**



Copyright © Pearson Education, Inc., publishing as Benjamin Cummings.

### Pre – AP Biology

#### The Cell Cycle (1.5) Part 3

# Checkpoints (Is all going according to plan?)



Density-dependent inhibition Notice how the mass begins to grow because cancerous cells ignore den