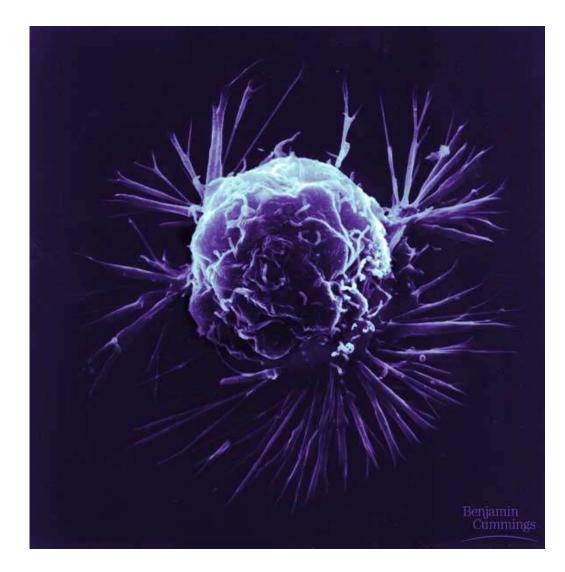

## Malignant cancer cells from the breast (See the ABNORMAL "crab" shape of the cells.)