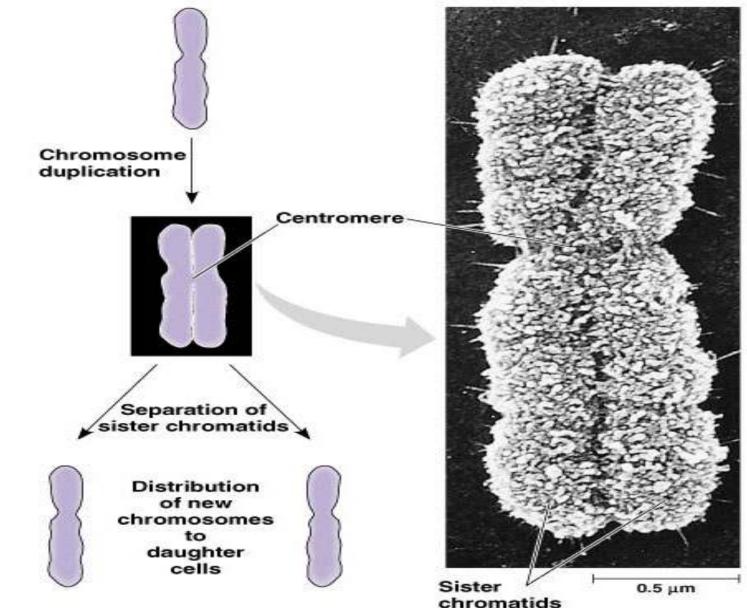

## Chromosome Duplication The DNA is replicated during the S phase

Copyright © Pearson Education, Inc., publishing as Benjamin Cummings.