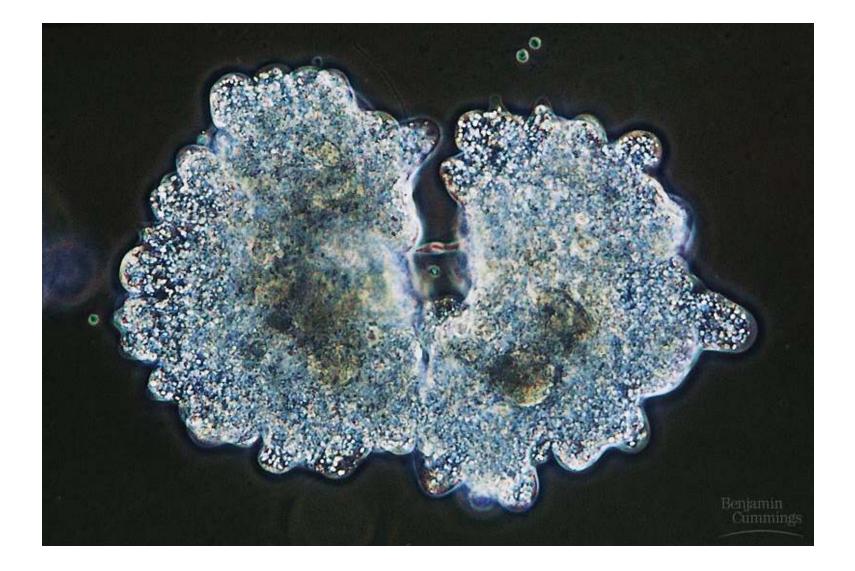

### Pre – AP Biology

#### The Cell Cycle (1.5) Part 1

### One cell becoming two



## Chromatin vs. Chromosomes appearance within the cell.



Copyright @ Pearson Education, Inc., publishing as Benjamin Cummings.

## DNA coiling up using histones



Copyright @ Pearson Education, Inc., publishing as Benjamin Cummings.

## Chromosome Duplication The DNA is replicated during the S phase



Copyright © Pearson Education, Inc., publishing as Benjamin Cummings.

### Pre – AP Biology

#### The Cell Cycle (1.5) Part 2

## Interphase





## Interphase cell (Look at the chromatin in the nucleus.)



## **Starting Mitosis**



Copyright @ Pearson Education, Inc., publishing as Benjamin Cummings.

## Cell in Prophase



#### Second half of Mitosis Can you "see" the phases in the name?



Copyright @ Pearson Education, Inc., publishing as Benjamin Cummings.

## Cell in Metaphase