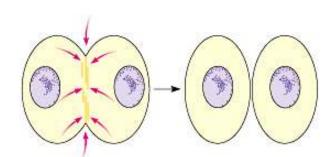

romosome Duplication The DNA is replicated during the S phase



Copyright © Pearson Education, Inc., publishing as Benjamin Cummings.

### Pre – AP Biology

#### The Cell Cycle (1.5) Part 2

## Interphase





## Interphase cell (Look at the chromatin in the nucleus.)



## **Starting Mitosis**



Copyright @ Pearson Education, Inc., publishing as Benjamin Cummings.

## Cell in Prophase



#### Second half of Mitosis Can you "see" the phases in the name?



Copyright @ Pearson Education, Inc., publishing as Benjamin Cummings.

## Cell in Metaphase



## Cell in Anaphase



## Cell in Telophase



## Spindle Apparatus and Motor protein "walking" the chromosomes



(a) Hypothesis



## Can you find the different phases in this onion root tip?



#### Animal vs. Plant cytokinesis



100 µm



Copyright @ Pearson Education, Inc., publishing as Benjamin Cummings.







## **Binary Fission in Bacteria**



Copyright © Pearson Education, Inc., publishing as Benjamin Cummings.

### Pre – AP Biology

#### The Cell Cycle (1.5) Part 3

# Checkpoints (Is all going according to plan?)



Density-dependent inhibition Notice how the mass begins to grow because cancerous cells ignore density



## Benign Tumor



## Malignant cancer cells from the breast (See the ABNORMAL "crab" shape of the cells.)