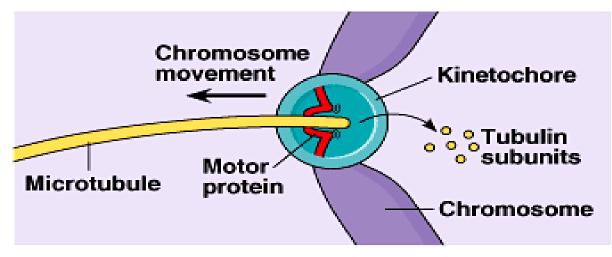

## Spindle Apparatus and Motor protein "walking" the chromosomes

(a) Hypothesis