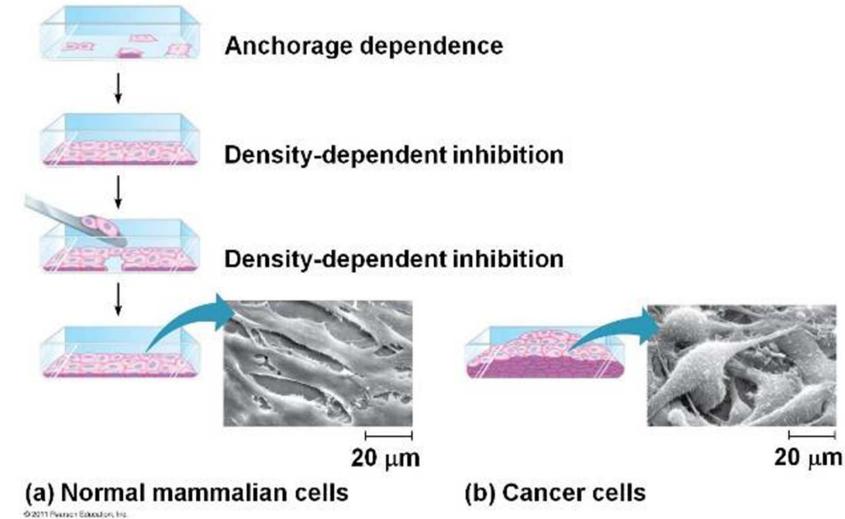

# Checkpoints (Is all going according to plan?)

Density-dependent inhibition Notice how the mass begins to grow because cancerous cells ignore density