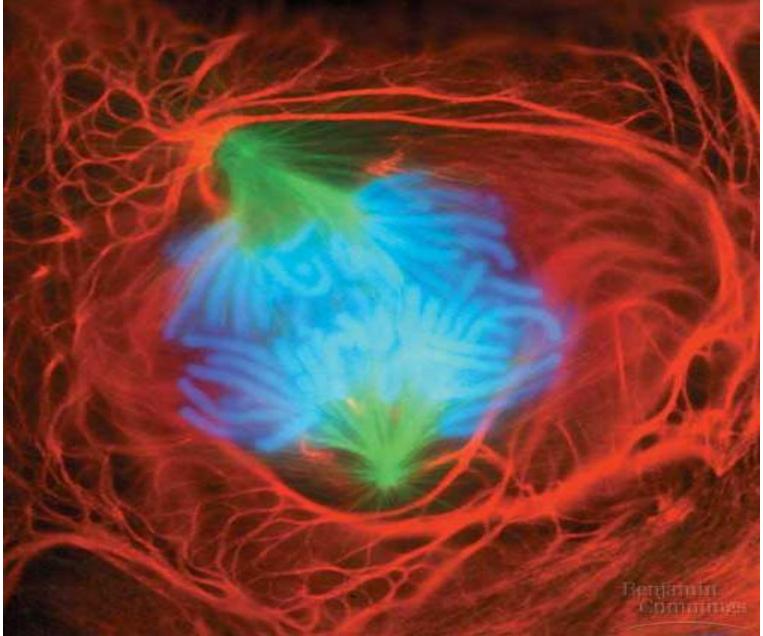

osomes appearance within the cell.



Copyright @ Pearson Education, Inc., publishing as Benjamin Cummings.

## DNA coiling up using histones



Copyright @ Pearson Education, Inc., publishing as Benjamin Cummings.

## Chromosome Duplication The DNA is replicated during the S phase



Copyright © Pearson Education, Inc., publishing as Benjamin Cummings.

### Pre – AP Biology

#### The Cell Cycle (1.5) Part 2

## Interphase





## Interphase cell (Look at the chromatin in the nucleus.)



## **Starting Mitosis**



Copyright @ Pearson Education, Inc., publishing as Benjamin Cummings.

## Cell in Prophase



#### Second half of Mitosis Can you "see" the phases in the name?



Copyright @ Pearson Education, Inc., publishing as Benjamin Cummings.

## Cell in Metaphase



## Cell in Anaphase



## Cell in Telophase



## Spindle Apparatus and Motor protein "walking" the chromosomes



(a) Hypothesis



## Can you find the different phases in this onion root tip?



#### Animal vs. Plant cytokinesis



100 µm



Copyright @ Pearson Education, Inc., publishing as Benjamin Cummings.







## **Binary Fission in Bacteria**



Copyright © Pearson Education, Inc., publishing as Benjamin Cummings.

### Pre – AP Biology

#### The Cell Cycle (1.5) Part 3

# Checkpoints (Is all going according to plan?)



Density-dependent inhibition Notice how the mass begins to grow because cancerous cells ignore density



## Benign Tumor



## Malignant cancer cells from the breast (See the ABNORMAL "crab" shape of the cells.)