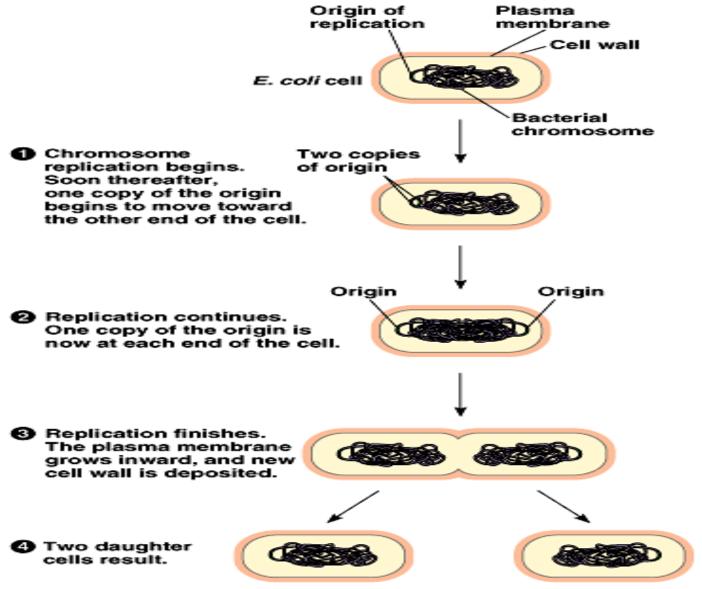

## **Binary Fission in Bacteria**

Copyright © Pearson Education, Inc., publishing as Benjamin Cummings.