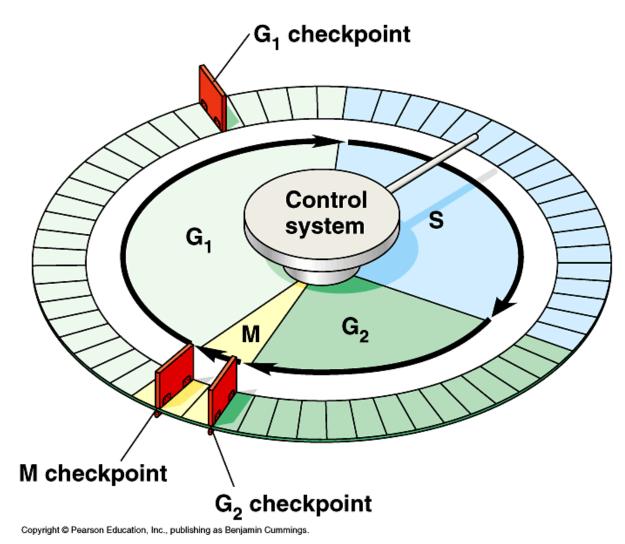

# Checkpoints (Is all going according to plan?)

Density-dependent inhibition Notice how the mass begins to grow because cancerous cells ignore density