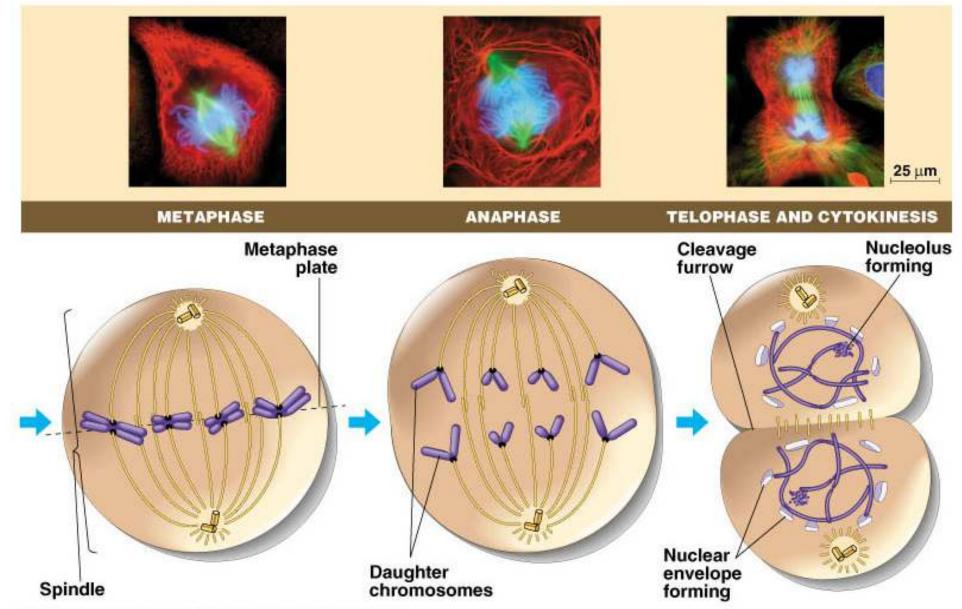

#### Second half of Mitosis Can you "see" the phases in the name?

Copyright @ Pearson Education, Inc., publishing as Benjamin Cummings.

## Cell in Metaphase

## Cell in Anaphase

## Cell in Telophase